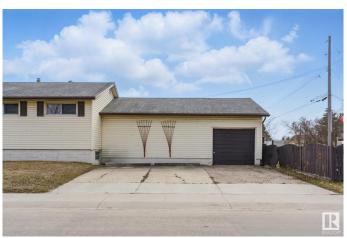

## \$300,000

4 Bedroom, 1.50 Bathroom, 985 sqft Single Family on 0.00 Acres

Wellington, Edmonton, AB

Charming 984 sq ft bungalow on a 55' x 120' corner lot in Wellington! This home features 3 bedrooms and a 3-piece bathroom on the main floor, plus a partially finished basement with an additional room and 2-piece bathroom downstairs. Enjoy the convenience of a single attached garage, as well as a massive workshop or extra storage area. Located close to shopping and public transit, this property offers lots of great potential in a convenient location.

### **Amenities**

Amenities Hot Water Natural Gas, Parking-Extra, Patio

Parking Single Garage Attached

#### **Exterior**

Exterior Wood, Stucco, Vinyl

Exterior Features Corner Lot, Fenced, Golf Nearby, No Back Lane, Playground Nearby,

Public Transportation, Shopping Nearby

Roof Asphalt Shingles

Construction Wood, Stucco, Vinyl