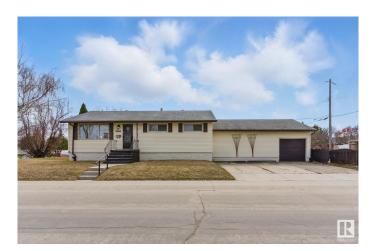

## \$300,000

4 Bedroom, 1.50 Bathroom, 985 sqft Single Family on 0.00 Acres

Wellington, Edmonton, AB

Charming 984 sq ft bungalow on a 55' x 120' corner lot in Wellington! This home features 3 bedrooms and a 3-piece bathroom on the main floor, plus a partially finished basement with an additional room and 2-piece bathroom downstairs. Enjoy the convenience of a single attached garage, as well as a massive workshop or extra storage area. Located close to shopping and public transit, this property offers lots of great potential in a convenient location.

#### **Exterior**

Exterior Wood, Stucco, Vinyl

Exterior Features Corner Lot, Fenced, Golf Nearby, No Back Lane, Playground Nearby,

Public Transportation, Shopping Nearby

Roof Asphalt Shingles

Construction Wood, Stucco, Vinyl