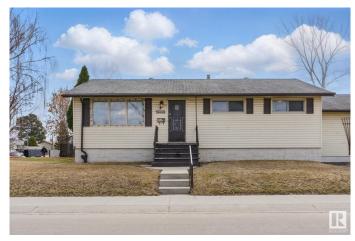

## \$300,000

4 Bedroom, 1.50 Bathroom, 985 sqft Single Family on 0.00 Acres

Wellington, Edmonton, AB

Charming 984 sq ft bungalow on a 55' x 120' corner lot in Wellington! This home features 3 bedrooms and a 3-piece bathroom on the main floor, plus a partially finished basement with an additional room and 2-piece bathroom downstairs. Enjoy the convenience of a single attached garage, as well as a massive workshop or extra storage area. Located close to shopping and public transit, this property offers lots of great potential in a convenient location.

#### **Exterior**

Exterior Wood, Stucco, Vinyl

Exterior Features Corner Lot, Fenced, Golf Nearby, No Back Lane, Playground Nearby,

Public Transportation, Shopping Nearby

Roof Asphalt Shingles

Construction Wood, Stucco, Vinyl