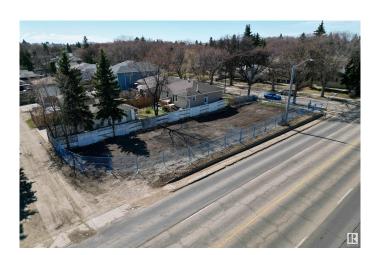

### \$375,000

0 Bedroom, 0.00 Bathroom, Single Family on 0.00 Acres

Woodcroft, Edmonton, AB

Rare Infill Opportunity in Woodcroft! This vacant 44' x 140.1' lot offers the potential to build a 7-unit multifamily development in one of Edmonton's most in-demand communities. Located on a quiet, tree-lined street with RM zoning, you're just minutes from downtown, Westmount, NAIT, and the vibrant 124 Street District. The area is ideal for attracting long-term tenants or resale buyers, with excellent access to transit, schools, parks, and major routes. Whether you're an experienced developer or exploring your first multi-family project, this is a high-potential site in a rapidly revitalizing area.

#### **Exterior**

Exterior Features Back Lane, Corner Lot