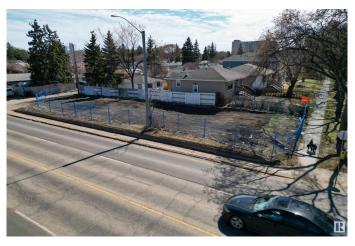

### \$375,000

0 Bedroom, 0.00 Bathroom, Single Family on 0.00 Acres

Woodcroft, Edmonton, AB

Rare Infill Opportunity in Woodcroft! This vacant 44' x 140.1' lot offers the potential to build a 7-unit multifamily development in one of Edmonton's most in-demand communities. Located on a quiet, tree-lined street with RM zoning, you're just minutes from downtown, Westmount, NAIT, and the vibrant 124 Street District. The area is ideal for attracting long-term tenants or resale buyers, with excellent access to transit, schools, parks, and major routes. Whether you're an experienced developer or exploring your first multi-family project, this is a high-potential site in a rapidly revitalizing area.