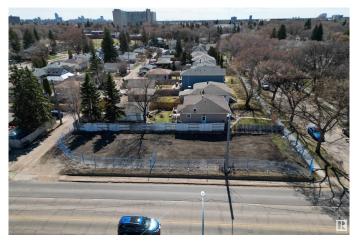

### \$375,000

0 Bedroom, 0.00 Bathroom, Single Family on 0.00 Acres

Woodcroft, Edmonton, AB

Rare Infill Opportunity in Woodcroft! This vacant 44' x 140.1' lot offers the potential to build a 7-unit multifamily development in one of Edmonton's most in-demand communities. Located on a quiet, tree-lined street with RM zoning, you're just minutes from downtown, Westmount, NAIT, and the vibrant 124 Street District. The area is ideal for attracting long-term tenants or resale buyers, with excellent access to transit, schools, parks, and major routes. Whether you're an experienced developer or exploring your first multi-family project, this is a high-potential site in a rapidly revitalizing area.