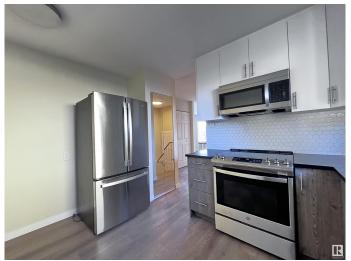

### \$349,800

3 Bedroom, 2.00 Bathroom, 926 sqft Single Family on 0.00 Acres

Thorncliffe (Edmonton), Edmonton, AB

Fully renovated half-duplex with private back yard! Brand new kitchen with glossy upper cabinets, quartz counter top, mosaic tile back splash and stainless steel appliances. Freshly painted, brand new vinyl plank flooring throughout main floor and new carpet in the basement. Upper floor bathroom is brand new with vinyl tub with 12x24 tile surrounding. Large master bedroom with door leading to the deck overlooking private back yard. Basement is fully finished. Front load washer and dryer. Vinyl windows on main floor. Brand new shingles. Backs to walking trail and faces park! Walk to schools - just across the street! Minutes to Whitemud and West Edmonton Mall, yet quiet location! All renovated - move in ready!