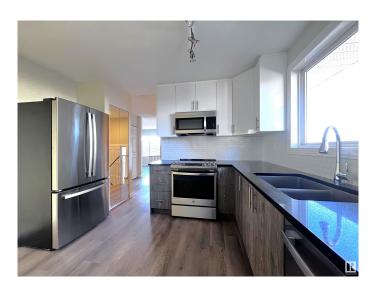

### \$349,800

3 Bedroom, 2.00 Bathroom, 926 sqft Single Family on 0.00 Acres

Thorncliffe (Edmonton), Edmonton, AB

Fully renovated half-duplex with private back yard! Brand new kitchen with glossy upper cabinets, quartz counter top, mosaic tile back splash and stainless steel appliances. Freshly painted, brand new vinyl plank flooring throughout main floor and new carpet in the basement. Upper floor bathroom is brand new with vinyl tub with 12x24 tile surrounding. Large master bedroom with door leading to the deck overlooking private back yard. Basement is fully finished. Front load washer and dryer. Vinyl windows on main floor. Brand new shingles. Backs to walking trail and faces park! Walk to schools - just across the street! Minutes to Whitemud and West Edmonton Mall, yet quiet location! All renovated - move in ready!