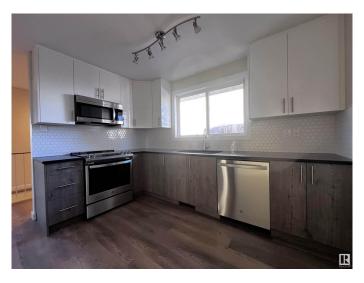

### \$349,800

3 Bedroom, 2.00 Bathroom, 926 sqft Single Family on 0.00 Acres

Thorncliffe (Edmonton), Edmonton, AB

Fully renovated half-duplex with private back yard! Brand new kitchen with glossy upper cabinets, quartz counter top, mosaic tile back splash and stainless steel appliances. Freshly painted, brand new vinyl plank flooring throughout main floor and new carpet in the basement. Upper floor bathroom is brand new with vinyl tub with 12x24 tile surrounding. Large master bedroom with door leading to the deck overlooking private back yard. Basement is fully finished. Front load washer and dryer. Vinyl windows on main floor. Brand new shingles. Backs to walking trail and faces park! Walk to schools - just across the street! Minutes to Whitemud and West Edmonton Mall, yet quiet location! All renovated - move in ready!