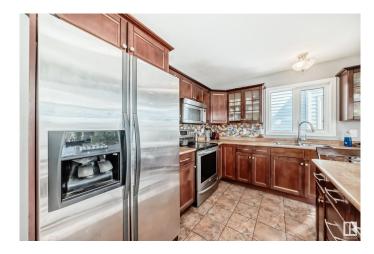

## \$490,900

4 Bedroom, 3.00 Bathroom, 1,231 sqft Single Family on 0.00 Acres

La Perle, Edmonton, AB

Beautiful 4 level split house located in a quiet and responsible West end, 5 minutes to West Edmonton Mall! Upstairs and lower floor living rooms have Bright and spacious floor plan, large family room, formal dining room and decent sized separate kitchen. Upstairs are large master bedroom, 2 additional good sized bedrooms and a large 4pc bathroom. On lower level is a fantastic family room with big windows, huge 3pc bathroom, massive laundry room! Basement is unfinished with another family room which is near completion. Newer HWT, dryer, washer, refrigerator, and doors. The large yard is fully fenced and landscaped perfect for home garden. Large detached garage fully completed provides additional space for storage. Easy access to parks, schools, bus stops and West Edmonton Mall. You don't want to miss this amazing property!

## Interior

Interior Features ensuite bathroom

Appliances Dishwasher-Built-In, Dryer, Refrigerator, Washer

Heating In Floor Heat System, Natural Gas

Stories 2 Has Basement Yes

Basement Partial, Partially Finished