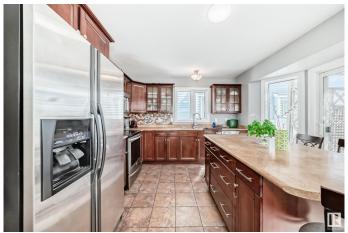

## \$490,900

4 Bedroom, 3.00 Bathroom, 1,231 sqft Single Family on 0.00 Acres

La Perle, Edmonton, AB

Beautiful 4 level split house located in a quiet and responsible West end, 5 minutes to West Edmonton Mall! Upstairs and lower floor living rooms have Bright and spacious floor plan, large family room, formal dining room and decent sized separate kitchen. Upstairs are large master bedroom, 2 additional good sized bedrooms and a large 4pc bathroom. On lower level is a fantastic family room with big windows, huge 3pc bathroom, massive laundry room! Basement is unfinished with another family room which is near completion. Newer HWT, dryer, washer, refrigerator, and doors. The large yard is fully fenced and landscaped perfect for home garden. Large detached garage fully completed provides additional space for storage. Easy access to parks, schools, bus stops and West Edmonton Mall. You don't want to miss this amazing property!

## Interior

Interior Features ensuite bathroom

Appliances Dishwasher-Built-In, Dryer, Refrigerator, Washer

Heating In Floor Heat System, Natural Gas

Stories 2 Has Basement Yes

Basement Partial, Partially Finished