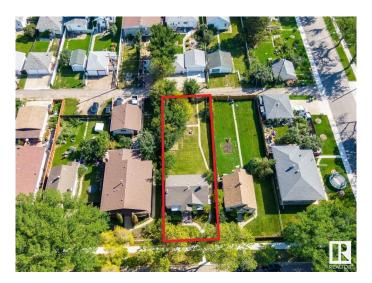

# \$359,555

3 Bedroom, 2.00 Bathroom, 959 sqft Single Family on 0.00 Acres

Eastwood, Edmonton, AB

INCREDIBLE DEVELOPMENT OPPORTUNITY! This huge 50 x 150 ft lot zoned RF3 is situated on a beautiful tree lined street in central Eastwood. This LARGE LOT provides tons of potential for future development, NEW BYLAWS allowing for 8 UNITS - build a side by side duplex plus basement suites or split the lot into 2 skinnies â€" the possibilities are endless! This bungalow has, 3 bedrooms, 2 baths, 2 Laundries, newer furnace, shingles, HWT and bedroom windows & freshly painted with detached single garage with RV parking. Providing quick and easy access to downtown, NAIT and Kingsway Mall and within walking distance to parks, schools, & public transit â€" the location is fantastic. MUST SEE!!

# **Essential Information**

MLS® # E4432006 Price \$359,555

Bedrooms 3

Bathrooms 2.00

Full Baths 2

Square Footage 959

Acres 0.00

Year Built 1949

Type Single Family

Sub-Type Detached Single Family

Style Bungalow Status Active