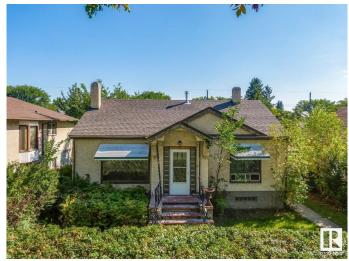

# \$359,555

3 Bedroom, 2.00 Bathroom, 959 sqft Single Family on 0.00 Acres

Eastwood, Edmonton, AB

INCREDIBLE DEVELOPMENT OPPORTUNITY! This huge 50 x 150 ft lot zoned RF3 is situated on a beautiful tree lined street in central Eastwood. This LARGE LOT provides tons of potential for future development, NEW BYLAWS allowing for 8 UNITS - build a side by side duplex plus basement suites or split the lot into 2 skinnies â€" the possibilities are endless! This bungalow has, 3 bedrooms, 2 baths, 2 Laundries, newer furnace, shingles, HWT and bedroom windows & freshly painted with detached single garage with RV parking. Providing quick and easy access to downtown, NAIT and Kingsway Mall and within walking distance to parks, schools, & public transit â€" the location is fantastic. MUST SEE!!

# **Essential Information**

MLS® # E4432006 Price \$359,555

Bedrooms 3

Bathrooms 2.00

Full Baths 2

Square Footage 959

Acres 0.00

Year Built 1949

Type Single Family

Sub-Type Detached Single Family

Style Bungalow Status Active