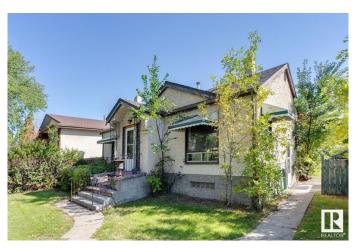

# \$359,555

3 Bedroom, 2.00 Bathroom, 959 sqft Single Family on 0.00 Acres

Eastwood, Edmonton, AB

INCREDIBLE DEVELOPMENT OPPORTUNITY! This huge 50 x 150 ft lot zoned RF3 is situated on a beautiful tree lined street in central Eastwood. This LARGE LOT provides tons of potential for future development, NEW BYLAWS allowing for 8 UNITS - build a side by side duplex plus basement suites or split the lot into 2 skinnies â€" the possibilities are endless! This bungalow has, 3 bedrooms, 2 baths, 2 Laundries, newer furnace, shingles, HWT and bedroom windows & freshly painted with detached single garage with RV parking. Providing quick and easy access to downtown, NAIT and Kingsway Mall and within walking distance to parks, schools, & public transit â€" the location is fantastic. MUST SEE!!

# **Essential Information**

MLS® # E4432006 Price \$359,555

Bedrooms 3

Bathrooms 2.00

Full Baths 2

Square Footage 959

Acres 0.00

Year Built 1949

Type Single Family

Sub-Type Detached Single Family

Style Bungalow Status Active