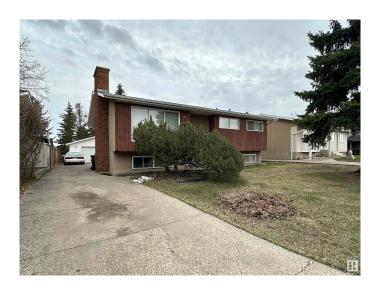

### \$399.900

3 Bedroom, 2.50 Bathroom, 1,199 sqft Single Family on 0.00 Acres

Richfield, Edmonton, AB

This property could be a great purchase for the right buyer. Although it requires updating, as it is mostly in original condition, yet is located on large, 7,148 sq.ft (664.06 sq.m.) lot backing walking path with steps to Bhullar Park. Fantastic, double detached, oversized (23.3' by 23.3' interior) garage was built with permit in 2002. Main floor offers living room with wood burning fire place, kitchen, 3 bedrooms and 1 and a half baths. Basement is fully developed and has large windows. Located close to schools, transportation and good proximity to Whitemud Drive and Anthony Henday highway. Property is being sold in "as-is" condition. Make a move and build some sweat equity!

#### **Exterior**

Exterior Wood, Stucco

Exterior Features Flat Site, Landscaped, Schools, Shopping Nearby

Roof Asphalt Shingles

Construction Wood, Stucco

Foundation Concrete Perimeter