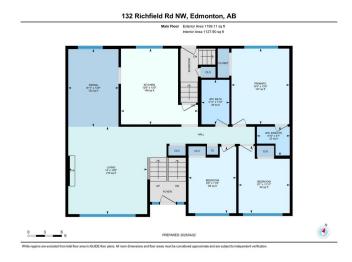

### \$399.900

3 Bedroom, 2.50 Bathroom, 1,199 sqft Single Family on 0.00 Acres

Richfield, Edmonton, AB

This property could be a great purchase for the right buyer. Although it requires updating, as it is mostly in original condition, yet is located on large, 7,148 sq.ft (664.06 sq.m.) lot backing walking path with steps to Bhullar Park. Fantastic, double detached, oversized (23.3' by 23.3' interior) garage was built with permit in 2002. Main floor offers living room with wood burning fire place, kitchen, 3 bedrooms and 1 and a half baths. Basement is fully developed and has large windows. Located close to schools, transportation and good proximity to Whitemud Drive and Anthony Henday highway. Property is being sold in "as-is" condition. Make a move and build some sweat equity!

#### **Essential Information**

MLS® # E4432152 Price \$399,900

Bedrooms 3

Bathrooms 2.50

Full Baths 2

Half Baths 1

Square Footage 1,199

Acres 0.00