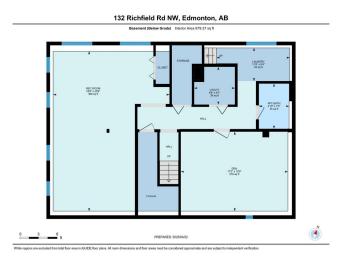

### \$399.900

3 Bedroom, 2.50 Bathroom, 1,199 sqft Single Family on 0.00 Acres

Richfield, Edmonton, AB

This property could be a great purchase for the right buyer. Although it requires updating, as it is mostly in original condition, yet is located on large, 7,148 sq.ft (664.06 sq.m.) lot backing walking path with steps to Bhullar Park. Fantastic, double detached, oversized (23.3' by 23.3' interior) garage was built with permit in 2002. Main floor offers living room with wood burning fire place, kitchen, 3 bedrooms and 1 and a half baths. Basement is fully developed and has large windows. Located close to schools, transportation and good proximity to Whitemud Drive and Anthony Henday highway. Property is being sold in "as-is" condition. Make a move and build some sweat equity!

## Interior

Interior Features ensuite bathroom

Appliances Dryer, Garage Opener, Refrigerator, Stove-Electric, Washer

Heating Forced Air-1, Natural Gas

Stories 2

Has Basement Yes

Basement Full, Finished