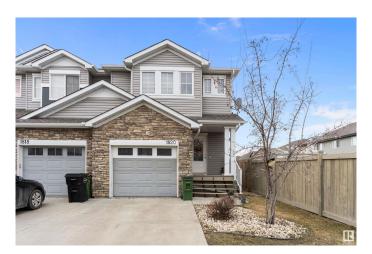

#### \$464.999

4 Bedroom, 3.50 Bathroom, 1,417 sqft Single Family on 0.00 Acres

Laurel, Edmonton, AB

This two-story duplex is nestled in a quiet neighborhood, backing onto a green space. The chef's kitchen is a chef's dream, featuring sparkling stainless steel appliances and a lit-up layout. The main floor boasts tile flooring, a gas fireplace, and a half-washroom. Upstairs, there are three generously sized bedrooms, with the master bedroom having a walk-in closet and a four-piece en-suite bathroom. The fully finished basement, built in 2020, includes a spacious bedroom with a walk-in closet, a three-piece bathroom, and a laundry room. The duplex is conveniently located near all amenities and easy access to Anthony Henday.

# **Amenities**

Amenities Deck, No Animal Home, No Smoking Home

Parking Single Garage Attached

# **Exterior**

Exterior Wood, Brick, Vinyl

Exterior Features Airport Nearby, Backs Onto Park/Trees, Landscaped, Playground

Nearby, Public Transportation, Schools, Shopping Nearby

Roof Asphalt Shingles
Construction Wood, Brick, Vinyl
Foundation Concrete Perimeter