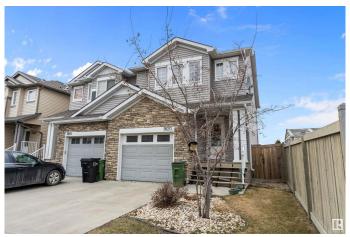

#### \$464.999

4 Bedroom, 3.50 Bathroom, 1,417 sqft Single Family on 0.00 Acres

Laurel, Edmonton, AB

This two-story duplex is nestled in a quiet neighborhood, backing onto a green space. The chef's kitchen is a chef's dream, featuring sparkling stainless steel appliances and a lit-up layout. The main floor boasts tile flooring, a gas fireplace, and a half-washroom. Upstairs, there are three generously sized bedrooms, with the master bedroom having a walk-in closet and a four-piece en-suite bathroom. The fully finished basement, built in 2020, includes a spacious bedroom with a walk-in closet, a three-piece bathroom, and a laundry room. The duplex is conveniently located near all amenities and easy access to Anthony Henday.

# **Exterior**

Exterior Wood, Brick, Vinyl

Exterior Features Airport Nearby, Backs Onto Park/Trees, Landscaped, Playground

Nearby, Public Transportation, Schools, Shopping Nearby

Roof Asphalt Shingles
Construction Wood, Brick, Vinyl
Foundation Concrete Perimeter