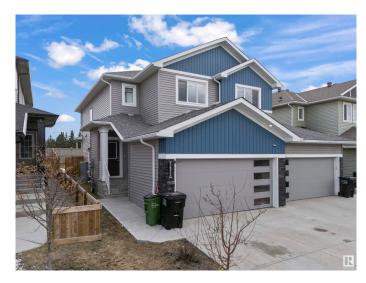

#### \$555,000

3 Bedroom, 2.50 Bathroom, 1,554 sqft Single Family on 0.00 Acres

Chappelle Area, Edmonton, AB

Prime Location!!! Backing onto 41 Ave SW, all amenities nearby, close to the airport as well, welcome to this duplex built in 2020 and comes with a one bedroom LEGAL BASEMENT SUITE with a SEPARATE ENTRY as a mortgage helper!!! Do not miss on this opportunity as this would not last. The duplex next door at 7650 is listed as well and if you have family and friends looking this could be a perfect opportunity for multi-generational living. Call this your home today! This beautiful house is very spacious with 3 bedrooms and 2.5 bathrooms, with a Shopping Plaza very close to the house. Also, this house has no neighbour in the back.

#### **Essential Information**

MLS® # E4432368 Price \$555,000

Bedrooms 3
Bathrooms 2.50
Full Baths 2
Half Baths 1

Square Footage 1,554

Acres 0.00 Year Built 2020

Type Single Family

Sub-Type Half Duplex
Style 2 Storey
Status Active

#### **Exterior**

Exterior Wood, Vinyl

Exterior Features Airport Nearby, Golf Nearby, Landscaped, Schools, Shopping Nearby

Roof Asphalt Shingles

Construction Wood, Vinyl

Foundation Concrete Perimeter