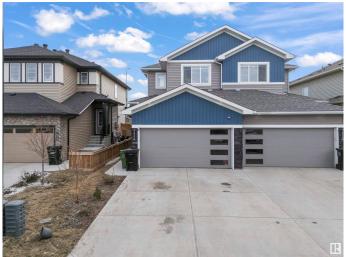

#### \$555,000

3 Bedroom, 2.50 Bathroom, 1,554 sqft Single Family on 0.00 Acres

Chappelle Area, Edmonton, AB

Prime Location!!! Backing onto 41 Ave SW, all amenities nearby, close to the airport as well, welcome to this duplex built in 2020 and comes with a one bedroom LEGAL BASEMENT SUITE with a SEPARATE ENTRY as a mortgage helper!!! Do not miss on this opportunity as this would not last. The duplex next door at 7650 is listed as well and if you have family and friends looking this could be a perfect opportunity for multi-generational living. Call this your home today! This beautiful house is very spacious with 3 bedrooms and 2.5 bathrooms, with a Shopping Plaza very close to the house. Also, this house has no neighbour in the back.

#### **Amenities**

Amenities Deck

Parking Double Garage Attached

#### **Exterior**

Exterior Wood, Vinyl

Exterior Features Airport Nearby, Golf Nearby, Landscaped, Schools, Shopping Nearby

Roof Asphalt Shingles

Construction Wood, Vinyl

Foundation Concrete Perimeter